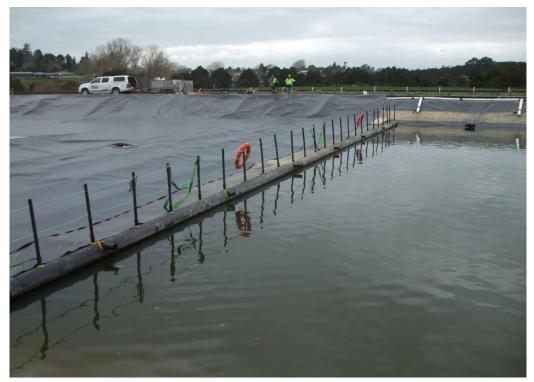

## **AEL Floating Cover Systems**

**AEL Floating Cover being installed over a Wastewater Pond** 

AEL Cover being installed over working Process Lagoon.