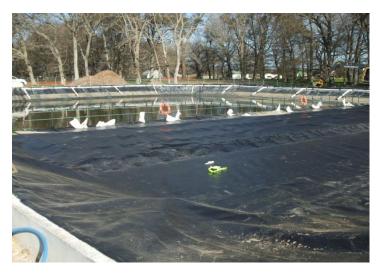

## **AEL Floating Cover Systems**

**AEL Floating Cover being installed over a Wastewater Pond** 

AEL Cover being installed over working Process Lagoon.