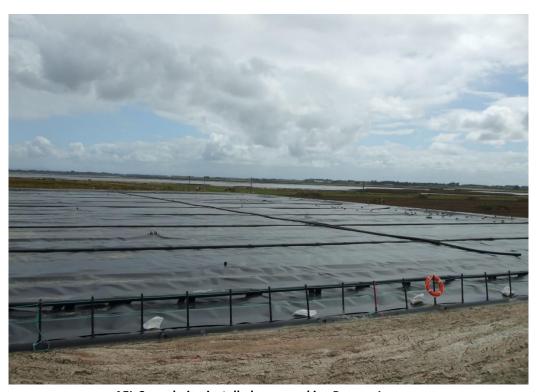

## **AEL Floating Cover Systems**

**AEL Floating Cover being installed over a Wastewater Pond** 

AEL Cover being installed over working Process Lagoon.