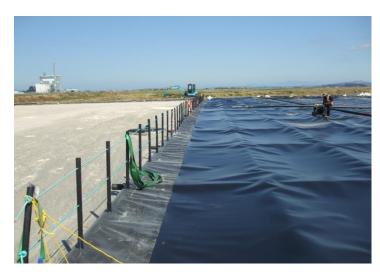

## **AEL Floating Cover Systems**

**AEL Floating Cover being installed over a Wastewater Pond** 

AEL Cover being installed over working Process Lagoon.