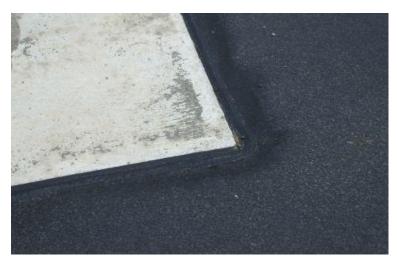

## **Concrete Attachment**

- ✓ Creates a watertight seal between concrete and liner.
- ✓ Attaches liner to new or existing concrete structures.
- ✓ Proven method of mechanical attachment of liners.

## **Attachment Methods:**

- > Stainless Steel Fixing.
- HDPE Polylock Insert.

AEL supply and install recognised methods for attaching liners to concrete structures.

A combination of Stainless Steel bar, stainless steel bolts and rubber gaskets are generally used for attaching to existing concrete.