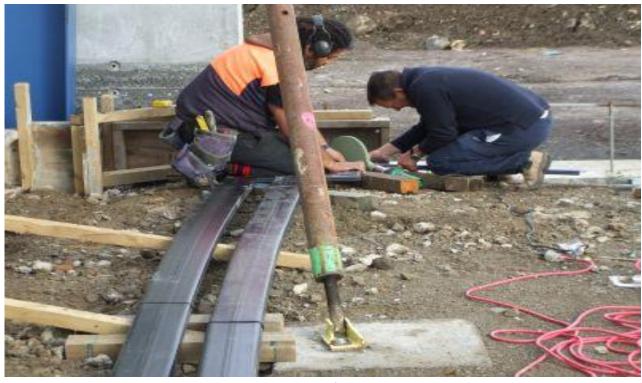

## **Concrete Attachment**

**HDPE** Poly lock fabrication.

Stainless Steel - Concrete Attachment Detail.