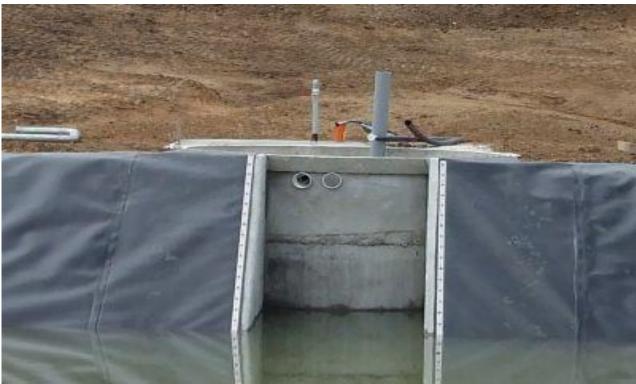

## **Attachment Methods:**

- > Stainless Steel Fixing.
- HDPE Polylock Insert.

AEL supply and install recognised methods for attaching liners to concrete structures.

A combination of Stainless Steel bar, stainless steel bolts and rubber gaskets are generally used for attaching to existing concrete.

Polylock inserts are fabricated and installed into new concrete structures and penetrations.