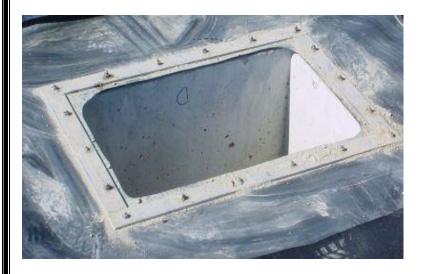

## **Attachment Methods:**

- > Stainless Steel Fixing.
- HDPE Polylock Insert.

AEL supply and install recognised methods for attaching liners to concrete structures.

A combination of Stainless Steel bar, stainless steel bolts and rubber gaskets are generally used for attaching to existing concrete.

Polylock inserts are fabricated and installed into new concrete structures and penetrations.