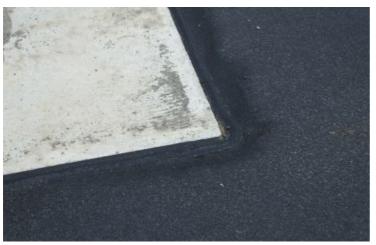

Stainless Steel Fixing. HDPE Polylock Insert.

AEL supply and install recognised methods for attaching liners to concrete structures.

A combination of Stainless Steel bar, stainless steel bolts and rubber gaskets are generally used for attaching to existing concrete.

## **Concrete Attachment**

HDPE Poly lock fabrication.

Stainless Steel – Concrete Attachment Detail.

www.aspectlining.co.nz