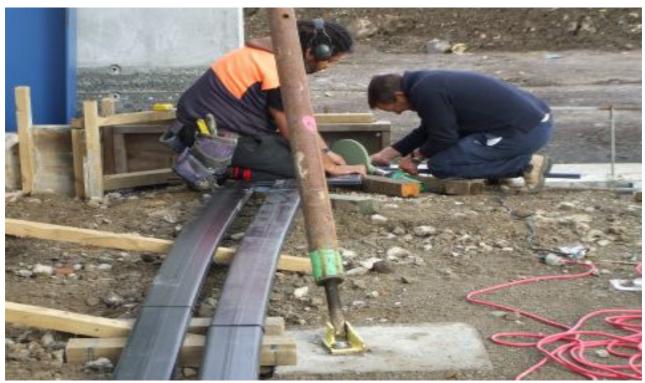

Stainless Steel Fixing. HDPE Polylock Insert.

AEL supply and install recognised methods for attaching liners to concrete structures.

A combination of Stainless Steel bar, stainless steel bolts and rubber gaskets are generally used for attaching to existing concrete.