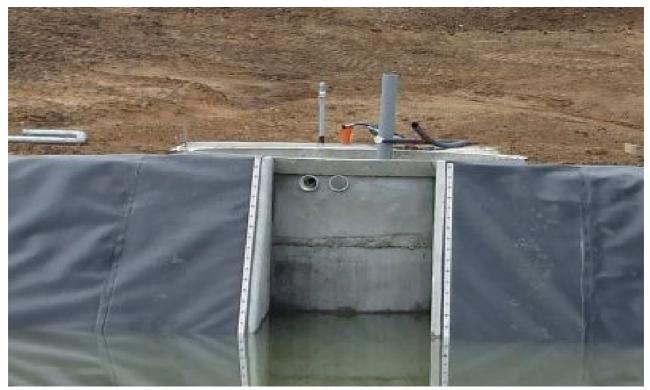

## **Concrete Attachment**

- ✓ Creates a watertight seal between concrete and liner.
- ✓ Attaches liner to new or existing concrete structures.
- ✓ Proven method of mechanical attachment of liners.

**Attachment Methods:** 

Stainless Steel Fixing. HDPE Polylock Insert.

AEL supply and install recognised methods for attaching liners to concrete structures.

A combination of Stainless Steel bar, stainless steel bolts and rubber gaskets are generally used for attaching to existing concrete.

Polylock inserts are fabricated and installed into new concrete structures and penetrations.

Aspect Environmental Lining Ltd 94H Duke Street Hamilton 3204, New Zealand Phone: 64 7 8470835

www.aspectlining.co.nz