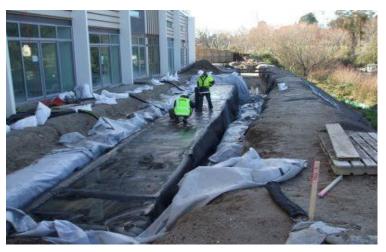

## **Modular Stormwater Systems**

Modular tank assembly fabricated in the workshop, ready for installation.

Completed system wrapped in Geotextile ready for backfilling.

www.aspectlining.co.nz