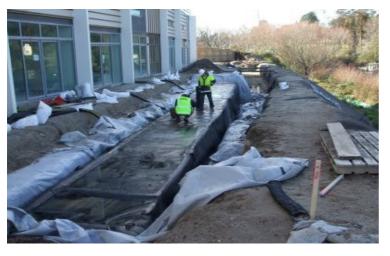

## **Modular Stormwater Systems**

Modular tank assembly fabricated in the workshop, ready for installation.

Completed system wrapped in Geotextile ready for backfilling.

www.aspectlining.co.nz