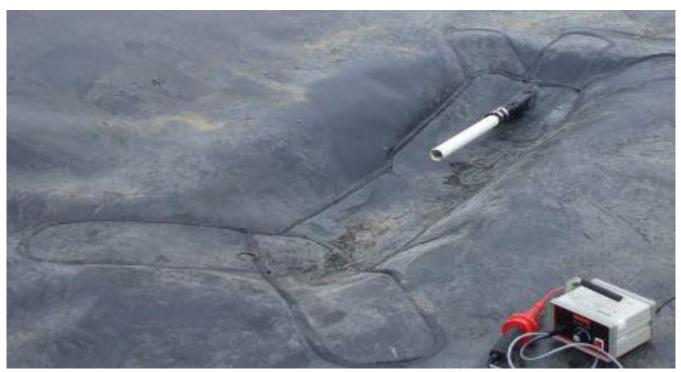

Extrusion welds on AEL pipe boot penetrations are 100% non-destructively spark tested.

www.aspectlining.co.nz

## **Pipe Boot Penetrations**

Standpipe penetration through capping liner.

Drainage sump penetration and Spark Testing Apparatus.

www.aspectlining.co.nz