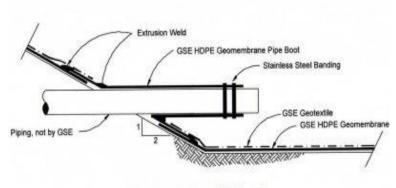

## **Pipe Boot Penetrations**

- ✓ Cost effective method of sealing liner to penetrations.
- ✓ Fabricated to suit a variety of sizes.
- ✓ Effective method of sealing dissimilar materials.

**Typical Applications:** 

- ➢ Pond Inlets and Outlets.
- Vents and Stand Pipes.
- Drain pipes.
- ➤ Tell-tale pipes.

Pipe Penetration (2:1 Slope)

AEL fabricate, install and test pipe boot penetrations on site.

AEL pipe boot penetrations are sealed to pipes utilizing rubber gaskets and stainless steel bands.