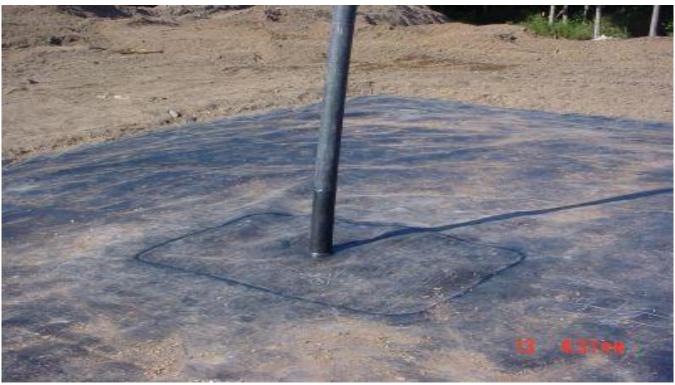

## **Pipe Boot Penetrations**

Standpipe penetration through capping liner.

Drainage sump penetration and Spark Testing Apparatus.

www.aspectlining.co.nz