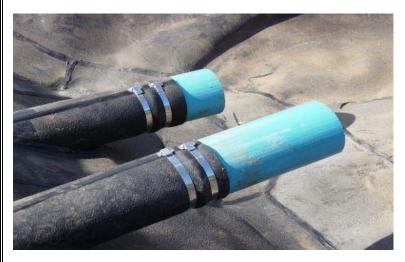

- ➢ Pond Inlets and Outlets.
- Vents and Stand Pipes.
- Drain pipes.
- ➤ Tell-tale pipes.

Pipe Penetration (2:1 Slope)

AEL fabricate, install and test pipe boot penetrations on site.

AEL pipe boot penetrations are sealed to pipes utilizing rubber gaskets and stainless steel bands.

Extrusion welds on AEL pipe boot penetrations are 100% non-destructively spark tested.

www.aspectlining.co.nz